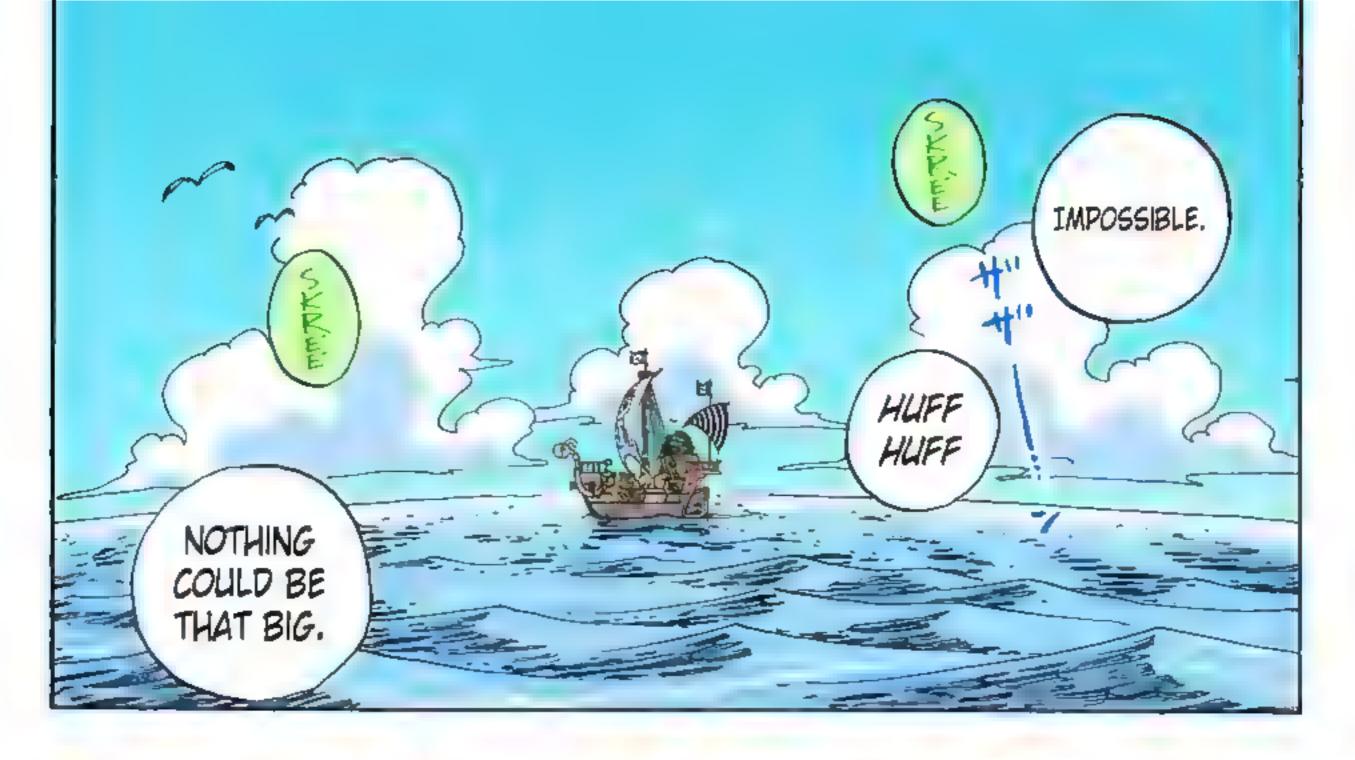

First printing, January 2010 Ninth printing, August 2016

onkey D. Luffy started out as V just a kid with a dream—to become the greatest pirate in history! Stirred by the tales of pirate "Red-Haired" Shanks, Luffy vowed to become a pirate himself. That was before the enchanted Devil Fruit gave Luffy the power to stretch like rubber, at the cost of being unable to swim—a serious handicap for an aspiring sea dog. Undeterred, Luffy set out to sea and recruited some crewmates: master swordsman Zoro; treasure-hunting thief Nami; lying sharpshooter Usopp; the high kicking chef Sanji; and the latest addition, Chopper—the walkin' talkin' reindeer doctor.

Luffy and crew fight to help Princess Vivi save her war-torn and drought-ravaged kingdom from the evil Sir Crocodile and his secret criminal organization, the Baroque Works. But Crocodile's true objective was to get his hands on the most destructive weapon of the ancient world, Pluton! With such a weapon, world domination would be his! After numerous hair-raising battles, Crocodile and Baroque Works are defeated and the kingdom is saved. The people rejoice and Luffy and the others recover from their wounds. But there is little time to rest as the Marines are hot on their tail! So Luffy and crew bid farewell to Vivi and set sail once more. Their hears are heavy, but they all find solace in the friendship that remains forever in their hearts.